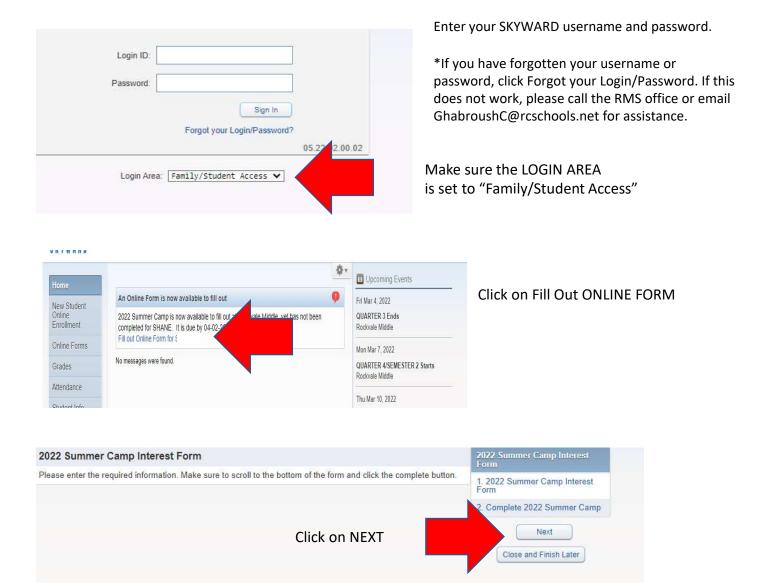

## Directions to Submit Interest in Summer School for Your Child

Go to the Rockvale Middle School Website and click on SKYWARD

| STIMINE (RUGAVAIC IVIUUIC)                                                                                                        |                                          |                              |                                      |                    |
|-----------------------------------------------------------------------------------------------------------------------------------|------------------------------------------|------------------------------|--------------------------------------|--------------------|
| Step 1. 2022 Summer Camp Interest Form (Required)                                                                                 |                                          |                              | 2022 Summer Camp Interest Form       |                    |
|                                                                                                                                   |                                          |                              | 1. 2022 Summer Camp Interest<br>Form |                    |
| Name: SANDERS, SHANE L. JR Gender: Male Grad Yr/Grade: 2026/08 Save and<br>Other ID: 26001301                                     |                                          | 2. Complete 2022 Summer Camp |                                      |                    |
|                                                                                                                                   |                                          |                              |                                      |                    |
| Dee                                                                                                                               |                                          | Back                         | Previous Step Next Step              |                    |
|                                                                                                                                   |                                          |                              | Close and Finish Later               |                    |
| Summer Camp Interest Form                                                                                                         |                                          |                              |                                      |                    |
|                                                                                                                                   |                                          |                              |                                      |                    |
| Rockvale Middle School                                                                                                            |                                          |                              |                                      |                    |
| STUDENT'S FULL NAME                                                                                                               | CURRENT GRAD                             | E                            |                                      |                    |
| Tony Stark                                                                                                                        | 08                                       |                              |                                      |                    |
| STATE ID # 0004                                                                                                                   |                                          |                              |                                      |                    |
| HOME ADDRESS                                                                                                                      |                                          |                              |                                      |                    |
| 1234 Avenger Lane                                                                                                                 |                                          |                              | Check accuracy of co                 | ontact information |
| Rockvle, TN 37153                                                                                                                 |                                          |                              | _                                    |                    |
|                                                                                                                                   |                                          |                              |                                      |                    |
|                                                                                                                                   | 10                                       |                              |                                      |                    |
| PARENT/GUARDIAN NAME                                                                                                              | PARENT/GUARDIAN P                        |                              |                                      |                    |
| Maria Stark PARENT/GUARDIAN EMAIL                                                                                                 | (615) 555-555                            | 55                           |                                      |                    |
| mstark@gmail.com                                                                                                                  |                                          |                              |                                      |                    |
| PLEASE LIST BELOW ANY SECOND PARENT/GUARDIAN 2ND PHONE                                                                            |                                          |                              | Please list addi                     | tional contact     |
|                                                                                                                                   |                                          |                              | information du                       | ring summer        |
| Steve Rogers                                                                                                                      | (615)555-1555                            | 5                            | school for your                      | -                  |
|                                                                                                                                   |                                          |                              |                                      | cinic              |
| PLEASE ENTER EMERGENCY CONTACT NAME                                                                                               | EMERGENCY CONT.<br>PHONE                 | ACT                          |                                      |                    |
| Stephen Strange                                                                                                                   | (615)555-0005                            |                              |                                      |                    |
|                                                                                                                                   |                                          |                              |                                      |                    |
|                                                                                                                                   | (FNOLIO)                                 |                              | Choose YES or NO for                 | the question       |
| WHAT IS THE LANGUAGE MOST COMMONLY SPOKEN AT HOME?                                                                                | ENGLISH                                  | ~                            | "Does this student ha                | ive an IEP or      |
| Does this student currently receive services through an                                                                           |                                          |                              | 504 plan"                            |                    |
| IEP or 504 plan?<br>¿Está recibiendo el alumno servicios a través de un plan                                                      | You must chose either Yes or<br>continue | No to                        |                                      |                    |
| IEP o 504 actualmente?                                                                                                            | NO 🗸                                     |                              |                                      |                    |
| هل ينتقى هذا الطالب حاليًا خدمات من خلال IEP or 504 ؟                                                                             |                                          |                              |                                      |                    |
|                                                                                                                                   |                                          |                              |                                      |                    |
|                                                                                                                                   |                                          |                              |                                      |                    |
|                                                                                                                                   |                                          |                              |                                      |                    |
| Step 2. Complete 2022 Summer Camp (Required)                                                                                      |                                          | 202                          | 2 Summer Camp Interest Form          |                    |
| By completing 2022 Summer Camp, you are confirming that the Steps below<br>Are you sure you want to complete 2022 Summer Camp for | ow have been finished.                   | 1.2                          | 022 Summer Camp Interest             |                    |
|                                                                                                                                   |                                          | For                          | 2 Mill Microsoft (2010)              |                    |
| Review 2022 Summer Camp Steps<br>Step 1) 2022 Summer Camp Interest Form                                                           | not completed                            | 240                          | complete 2022 Summer Camp            |                    |
|                                                                                                                                   |                                          | Pr                           | evious Step Next Step                |                    |
| Guardian Name: (                                                                                                                  |                                          |                              | Close and Finish Later               |                    |
| Submit 2022 Summer Camp                                                                                                           |                                          |                              |                                      |                    |
|                                                                                                                                   |                                          |                              |                                      |                    |
|                                                                                                                                   |                                          |                              | Click SUBMIT 2022 Sum                | mer Camp           |
|                                                                                                                                   |                                          |                              | Form                                 |                    |
|                                                                                                                                   |                                          |                              |                                      |                    |