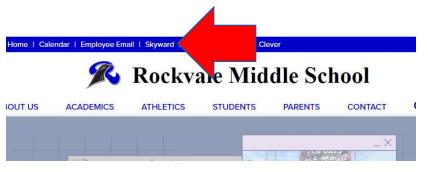

## Directions to Submit Interest in Summer School for Your Child

Go to the Rockvale Middle School Website and click on SKYWARD

| STIMINE (RUGAVAIC IVIUUIC)                                                                                                        |                                          |                              |                                      |                    |
|-----------------------------------------------------------------------------------------------------------------------------------|------------------------------------------|------------------------------|--------------------------------------|--------------------|
| Step 1. 2022 Summer Camp Interest Form (Required)                                                                                 |                                          |                              | 2022 Summer Camp Interest Form       |                    |
|                                                                                                                                   |                                          |                              | 1. 2022 Summer Camp Interest<br>Form |                    |
| Name: SANDERS, SHANE L. JR Gender: Male Grad Yr/Grade: 2026/08 Save and<br>Other ID: 26001301                                     |                                          | 2. Complete 2022 Summer Camp |                                      |                    |
|                                                                                                                                   |                                          |                              |                                      |                    |
| Dee                                                                                                                               |                                          | Back                         | Previous Step Next Step              |                    |
|                                                                                                                                   |                                          |                              | Close and Finish Later               |                    |
| Summer Camp Interest Form                                                                                                         |                                          |                              |                                      |                    |
|                                                                                                                                   |                                          |                              |                                      |                    |
| Rockvale Middle School                                                                                                            |                                          |                              |                                      |                    |
| STUDENT'S FULL NAME                                                                                                               | CURRENT GRAD                             | E                            |                                      |                    |
| Tony Stark                                                                                                                        | 08                                       |                              |                                      |                    |
| STATE ID # 0004                                                                                                                   |                                          |                              |                                      |                    |
| HOME ADDRESS                                                                                                                      |                                          |                              |                                      |                    |
| 1234 Avenger Lane                                                                                                                 |                                          |                              | Check accuracy of co                 | ontact information |
| Rockvle, TN 37153                                                                                                                 |                                          |                              | _                                    |                    |
|                                                                                                                                   |                                          |                              |                                      |                    |
|                                                                                                                                   | 10                                       |                              |                                      |                    |
| PARENT/GUARDIAN NAME                                                                                                              | PARENT/GUARDIAN P                        |                              |                                      |                    |
| Maria Stark PARENT/GUARDIAN EMAIL                                                                                                 | (615) 555-555                            | 55                           |                                      |                    |
| mstark@gmail.com                                                                                                                  |                                          |                              |                                      |                    |
| PLEASE LIST BELOW ANY SECOND PARENT/GUARDIAN 2ND PHONE                                                                            |                                          |                              | Please list addi                     | tional contact     |
|                                                                                                                                   |                                          |                              | information du                       | ring summer        |
| Steve Rogers                                                                                                                      | (615)555-1555                            | 5                            | school for your                      | -                  |
|                                                                                                                                   |                                          |                              |                                      | cinic              |
| PLEASE ENTER EMERGENCY CONTACT NAME                                                                                               | EMERGENCY CONT.<br>PHONE                 | ACT                          |                                      |                    |
| Stephen Strange                                                                                                                   | (615)555-0005                            |                              |                                      |                    |
|                                                                                                                                   |                                          |                              |                                      |                    |
|                                                                                                                                   | (FNOLIO)                                 |                              | Choose YES or NO for                 | the question       |
| WHAT IS THE LANGUAGE MOST COMMONLY SPOKEN AT HOME?                                                                                | ENGLISH                                  | ~                            | "Does this student ha                | ive an IEP or      |
| Does this student currently receive services through an                                                                           |                                          |                              | 504 plan"                            |                    |
| IEP or 504 plan?<br>¿Está recibiendo el alumno servicios a través de un plan                                                      | You must chose either Yes or<br>continue | No to                        |                                      |                    |
| IEP o 504 actualmente?                                                                                                            | NO 🗸                                     |                              |                                      |                    |
| هل ينتقى هذا الطالب حاليًا خدمات من خلال IEP or 504 ؟                                                                             |                                          |                              |                                      |                    |
|                                                                                                                                   |                                          |                              |                                      |                    |
|                                                                                                                                   |                                          |                              |                                      |                    |
|                                                                                                                                   |                                          |                              |                                      |                    |
| Step 2. Complete 2022 Summer Camp (Required)                                                                                      |                                          | 202                          | 2 Summer Camp Interest Form          |                    |
| By completing 2022 Summer Camp, you are confirming that the Steps below<br>Are you sure you want to complete 2022 Summer Camp for | ow have been finished.                   | 1.2                          | 022 Summer Camp Interest             |                    |
|                                                                                                                                   |                                          | For                          | 2 Mill Microsoft (2010)              |                    |
| Review 2022 Summer Camp Steps<br>Step 1) 2022 Summer Camp Interest Form                                                           | not completed                            | 240                          | complete 2022 Summer Camp            |                    |
|                                                                                                                                   |                                          | Pr                           | evious Step Next Step                |                    |
| Guardian Name: (                                                                                                                  |                                          |                              | Close and Finish Later               |                    |
| Submit 2022 Summer Camp                                                                                                           |                                          |                              |                                      |                    |
|                                                                                                                                   |                                          |                              |                                      |                    |
|                                                                                                                                   |                                          |                              | Click SUBMIT 2022 Sum                | mer Camp           |
|                                                                                                                                   |                                          |                              | Form                                 |                    |
|                                                                                                                                   |                                          |                              |                                      |                    |